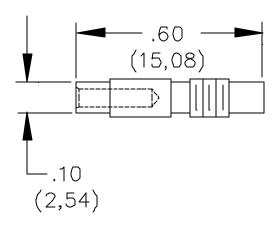

## **ORDERING INFORMATION:** Model 4311-\*

\*= Color, -0 Black, -2 Red

Part is packaged one (1) per bag, unassembled.

Part mates with Pomona Model 4011

All dimensions are in inches. Tolerances (except noted):  $.xx = \pm .02$ " (,51 mm),  $.xxx = \pm .005$ " (,127 mm). All specifications are to the latest revisions. Specifications are subject to change without notice. Registered trademarks are the property of their respective companies. Made in USA